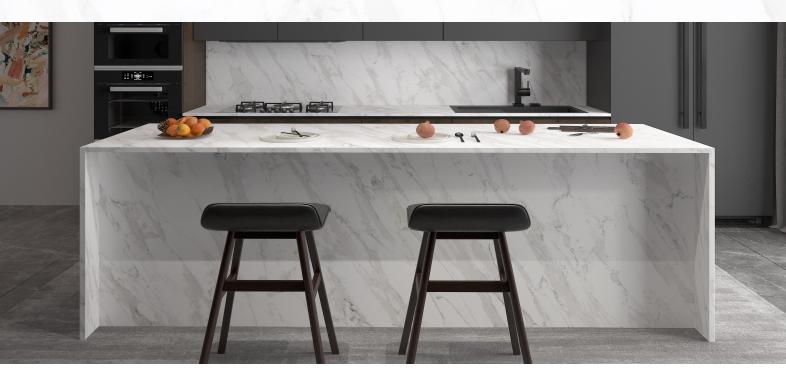

## New 6057 Emerald

FULL BODY

## Spec126\*63" / 138\*79"PolishedCrystalline Silica Free Available For Special Order

Emerald, exudes an air of elegance and coastal inspiration, capturing the serene beauty of the USA's Emerald Coast. Its crisp white base is adorned with sweeping, dynamic grey veins that flow gracefully like ocean waves, creating a sense of movement and depth. Delicate hints of jade-green threads weave through the surface, evoking the lush coastal foliage that defines its namesake. Together, these elements embody the calming, restorative energy of the coast, bringing sophistication to any space.