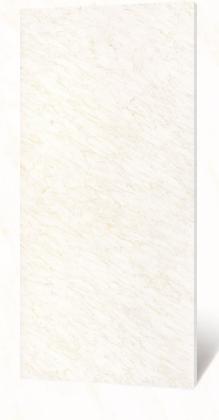

**FULL BODY** 

126\*63" / 138\*79" Polished

Crystalline Silica Free Available For Special Order

Fairlight Gold strikes the perfect balance between warmth and purity, with its bright white base resembling delicate white sands, adorned with golden veining that glimmers like the radiant glow of a sunset cascading over the beach. The golden patterns flow gently, reminiscent of waves leaving their marks under the evening sun, exuding a serene and timeless natural beauty. Fairlight Gold blends the splendor of a golden sunset with the tranquility of white sandy shores, infusing spaces with the tranquil essence of Australia's Fairlight Beach, evoking a profound connection to nature's gentle gifts.