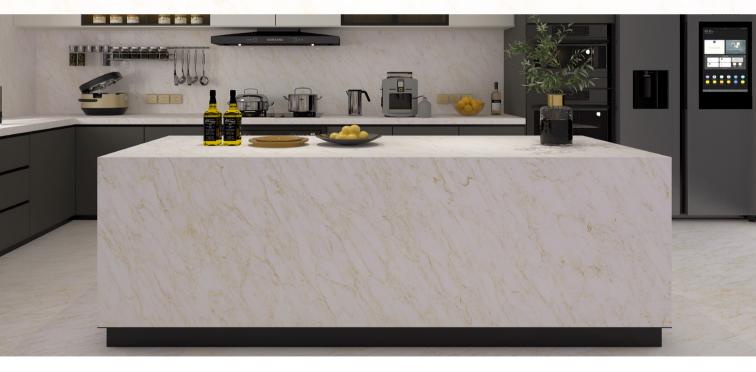

**FULL BODY** 

126\*63" / 138\*79" Polished

Crystalline Silica Free Available For Special Order

Fairlight Gold strikes the perfect balance between warmth and purity, with its bright white base resembling delicate white sands, adorned with golden veining that glimmers like the radiant glow of a sunset cascading over the beach. The golden patterns flow gently, reminiscent of waves leaving their marks under the evening sun, exuding a serene and timeless natural beauty. Fairlight Gold blends the splendor of a golden sunset with the tranquility of white sandy shores, infusing spaces with the tranquil essence of Australia's Fairlight Beach, evoking a profound connection to nature's gentle gifts.