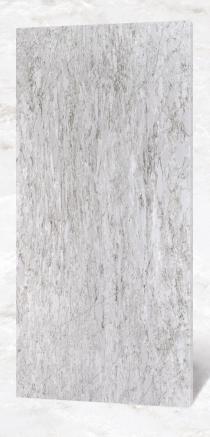

Burren Gray draws inspiration from the rugged beauty and timeless mystery of Ireland's Burren Plateau. Its surface, with a soothing gray tone, echoes the ancient limestone formations etched by wind and time. Subtle patterns ripple across the stone, reminiscent of the natural cracks and textures found in the weathered rockscapes of the Burren. This unique interplay of depth and simplicity exudes quiet strength and understated elegance. Burren Gray brings the raw allure of nature indoors, transforming spaces into serene sanctuaries infused with a sense of history and enduring beauty.