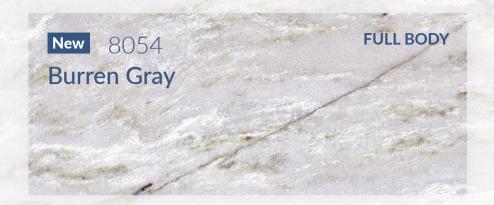

Burren Gray draws inspiration from the rugged beauty and timeless mystery of Ireland's Burren Plateau. Its surface, with a soothing gray tone, echoes the ancient limestone formations etched by wind and time. Subtle patterns ripple across the stone, reminiscent of the natural cracks and textures found in the weathered rockscapes of the Burren. This unique interplay of depth and simplicity exudes quiet strength and understated elegance. Burren Gray brings the raw allure of nature indoors, transforming spaces into serene sanctuaries infused with a sense of history and enduring beauty.