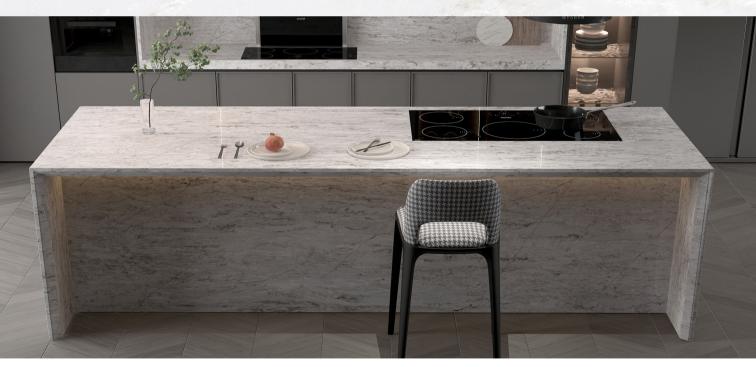

Burren Gray draws inspiration from the rugged beauty and timeless mystery of Ireland's Burren Plateau. Its surface, with a soothing gray tone, echoes the ancient limestone formations etched by wind and time. Subtle patterns ripple across the stone, reminiscent of the natural cracks and textures found in the weathered rockscapes of the Burren. This unique interplay of depth and simplicity exudes quiet strength and understated elegance. Burren Gray brings the raw allure of nature indoors, transforming spaces into serene sanctuaries infused with a sense of history and enduring beauty.