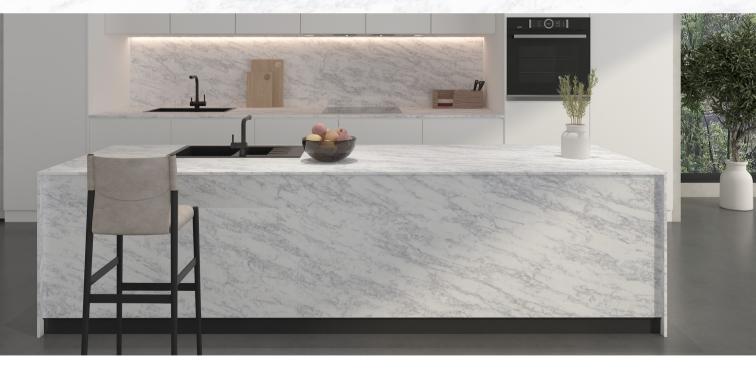

126\*63" / 138\*79" Polished Crystalline Silica Free Available For Special Order

Banff Ridge reflects the awe-inspiring beauty of Canada's Banff National Park, channeling the rugged peaks and tranquil alpine landscapes of its namesake. The surface, with a balanced interplay of soft gray tones and delicate white veining, mirrors the timeless elegance of snow-draped ridges and weathered stone. Its intricate patterns evoke the natural flow of mountain streams carving through rock, creating a sense of depth and movement. Banff Ridge transforms interiors with a touch of nature's grandeur, blending strength and serenity to create an enduring sense of sophistication.