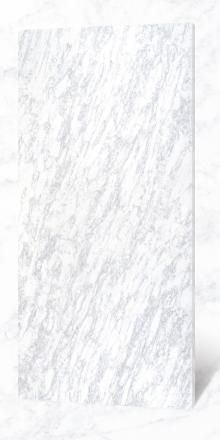

126\*63" / 138\*79" Polished Crystalline Silica Free Available For Special Order

Banff Ridge reflects the awe-inspiring beauty of Canada's Banff National Park, channeling the rugged peaks and tranquil alpine landscapes of its namesake. The surface, with a balanced interplay of soft gray tones and delicate white veining, mirrors the timeless elegance of snow-draped ridges and weathered stone. Its intricate patterns evoke the natural flow of mountain streams carving through rock, creating a sense of depth and movement. Banff Ridge transforms interiors with a touch of nature's grandeur, blending strength and serenity to create an enduring sense of sophistication.