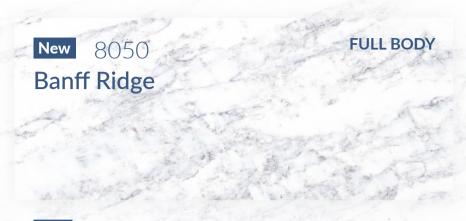

126\*63" / 138\*79" Polished Crystalline Silica Free Available For Special Order

Banff Ridge reflects the awe-inspiring beauty of Canada's Banff National Park, channeling the rugged peaks and tranquil alpine landscapes of its namesake. The surface, with a balanced interplay of soft gray tones and delicate white veining, mirrors the timeless elegance of snow-draped ridges and weathered stone. Its intricate patterns evoke the natural flow of mountain streams carving through rock, creating a sense of depth and movement. Banff Ridge transforms interiors with a touch of nature's grandeur, blending strength and serenity to create an enduring sense of sophistication.