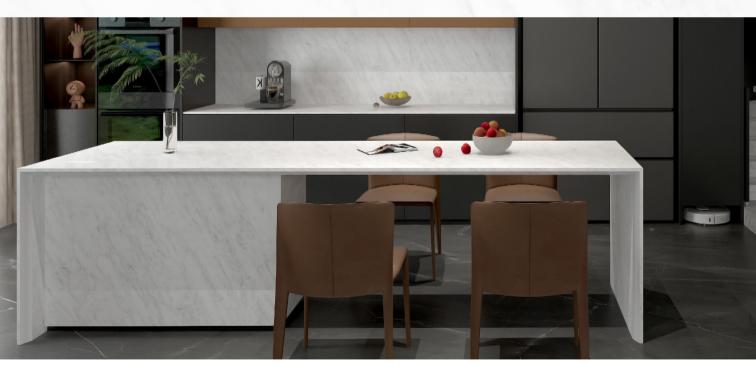

8039

**Hubbard White** 

**FULL BODY** 

126\*63" / 138\*79" Polished

Crystalline Silica Free Available For Special Order

Hubbard White, like the pristine landscapes shaped by Hubbard Glacier, seamlessly melds purity and elegance into every detail. Its white surface, veined with flowing gray patterns, mirrors the quiet grace of winter's first snowfall and the enduring artistry of nature. The delicate veining evokes whispers of icy rivers carving their way through ancient terrain, leaving behind traces of time's gentle passage. Hubbard White radiates a serene glow, bringing a sense of calm and timeless sophistication to any space, where the tranquility of nature meets the refined beauty of design.