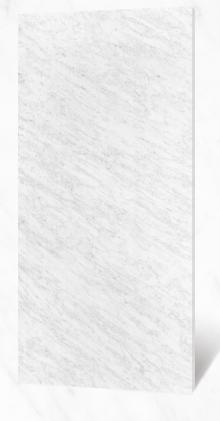

8039

**Hubbard White** 

**FULL BODY** 

126\*63" / 138\*79" Polished

Crystalline Silica Free Available For Special Order

Hubbard White, like the pristine landscapes shaped by Hubbard Glacier, seamlessly melds purity and elegance into every detail. Its white surface, veined with flowing gray patterns, mirrors the quiet grace of winter's first snowfall and the enduring artistry of nature. The delicate veining evokes whispers of icy rivers carving their way through ancient terrain, leaving behind traces of time's gentle passage. Hubbard White radiates a serene glow, bringing a sense of calm and timeless sophistication to any space, where the tranquility of nature meets the refined beauty of design.