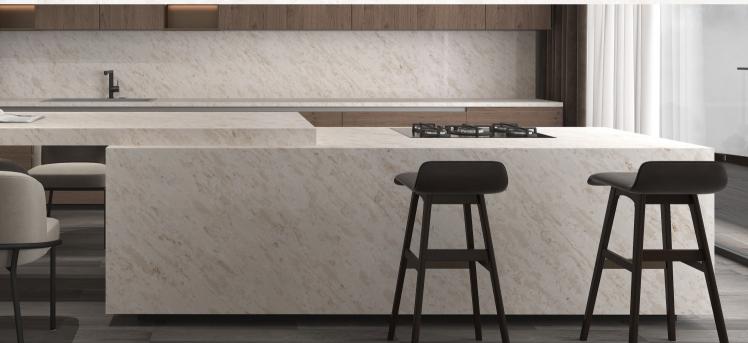

Spec

126\*63" / 138\*79" Polished
Crystalline Silica Free Available For Special Order

Hertford takes inspiration from Hertford Bridge, seamlessly blending the elegance and depth of this iconic landmark into its design. Its soft beige tones, reminiscent of the bridge's stonework, exude warmth and understated sophistication. Delicate patterns flow across its surface, mirroring the graceful arches and intricate details of the bridge, telling stories of time and history. Hertford transforms the timeless beauty of Hertford Bridge into an eternal masterpiece, embodying both strength and grace while radiating a serene and profound artistic charm, like a poetic ode to its heritage.