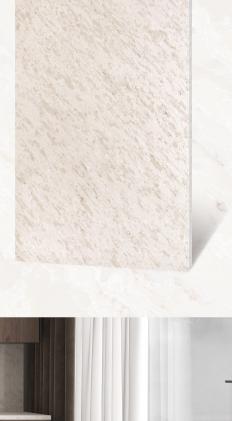

Spec

126\*63" / 138\*79" Polished
Crystalline Silica Free Available For Special Order

Hertford takes inspiration from Hertford Bridge, seamlessly blending the elegance and depth of this iconic landmark into its design. Its soft beige tones, reminiscent of the bridge's stonework, exude warmth and understated sophistication. Delicate patterns flow across its surface, mirroring the graceful arches and intricate details of the bridge, telling stories of time and history. Hertford transforms the timeless beauty of Hertford Bridge into an eternal masterpiece, embodying both strength and grace while radiating a serene and profound artistic charm, like a poetic ode to its heritage.