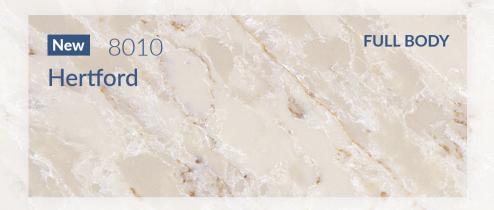

Spec

126\*63" / 138\*79" Polished
Crystalline Silica Free Available For Special Order

Hertford takes inspiration from Hertford Bridge, seamlessly blending the elegance and depth of this iconic landmark into its design. Its soft beige tones, reminiscent of the bridge's stonework, exude warmth and understated sophistication. Delicate patterns flow across its surface, mirroring the graceful arches and intricate details of the bridge, telling stories of time and history. Hertford transforms the timeless beauty of Hertford Bridge into an eternal masterpiece, embodying both strength and grace while radiating a serene and profound artistic charm, like a poetic ode to its heritage.