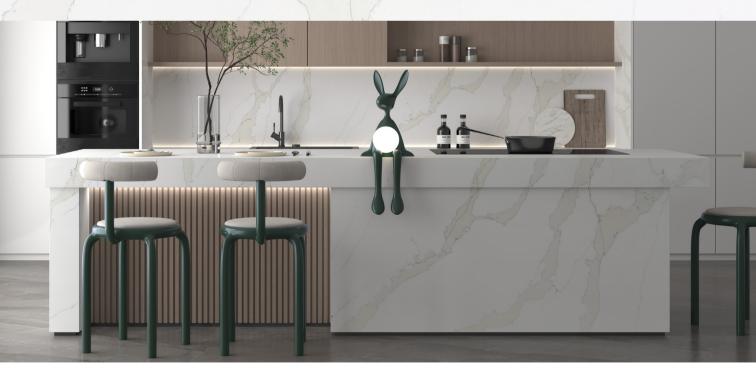

New 6024 Teton Gold **FULL BODY** 

Spec

127\*64" / 139\*80" Polished
Crystalline Silica Free Available For Special Order

Teton Gold, inspired by the awe-inspiring Teton Range, embodies the essence of nature's artistry. This stunning surface, featuring a pristine white background interlaced with delicate gold and gray veins, reflects the beauty of snow-capped peaks bathed in the golden hues of a sunset. The veins, reminiscent of the rugged yet graceful rock formations of the Tetons, bring a timeless elegance and natural wonder to any space. Every line in Teton Gold narrates a story of nature's grandeur, blending the purity of snow, the warmth of sunlight, and the strength of mountain stone.