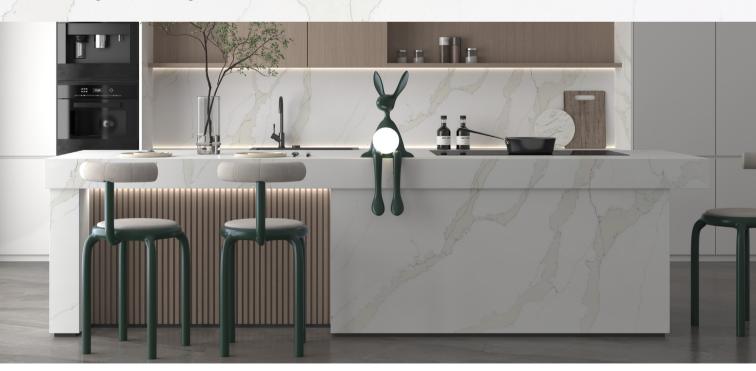

New 6024 Teton Gold

Spec 3230 \* 1630 mm / 3530 \* 2030 mm Polished Crystalline Silica Free Available For Special Order

Teton Gold, inspired by the awe-inspiring Teton Range, embodies the essence of nature's artistry. This stunning surface, featuring a pristine white background interlaced with delicate gold and gray veins, reflects the beauty of snow-capped peaks bathed in the golden hues of a sunset. The veins, reminiscent of the rugged yet graceful rock formations of the Tetons, bring a timeless elegance and natural wonder to any space. Every line in Teton Gold narrates a story of nature's grandeur, blending the purity of snow, the warmth of sunlight, and the strength of mountain stone.